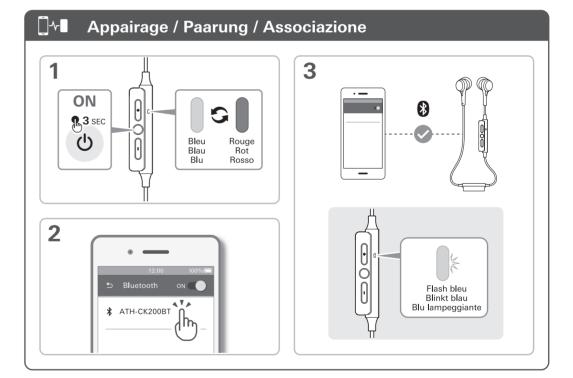

•



















Français / Deutsch / Italiano

### ✓ Vérifier / Kontrolle / Controllo



Casque / Kopfhörer / Cuffie

Embouts (XS, S, M, L) / Ohrstöpsel (XS, S, M, L) / Copriauricolari (XS, S, M, L)

Câble de recharge USB / USB-Ladekabel / Cavo per la carica USB

Pince / Klemme / Graffetta

Guide de prise en main (ce dépliant) / Kurzanleitung (dieser Handzettel) / Guida rapida (questo opuscolo)

Guide de mise en garde / Sicherheitsanweisungen / Guida precauzionale























Español / Português / Русский

## **✓** Comprobar / Conteúdo da embalagem / Проверка







# 🎵 Música / Música / Музыка **2** SEC **■【** >>) **>>**| OFF R<sub>2</sub> SEC ►II டு **2** SEC **I**







# 简体中文 / 繁體中文 / 한국어

#### ✔ 检查 / 檢查 / 확인