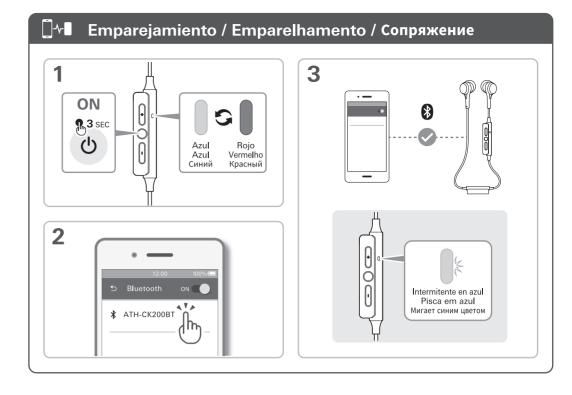

# 🎵 Música / Música / Музыка **2** SEC **■【** >>) **>>**| OFF R<sub>2</sub> SEC ►II டு **2** SEC **I**