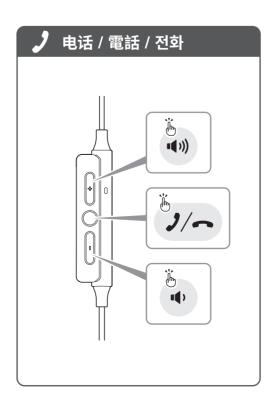

•



















Français / Deutsch / Italiano

### ✓ Vérifier / Kontrolle / Controllo



Casque / Kopfhörer / Cuffie

Embouts (XS, S, M, L) / Ohrstöpsel (XS, S, M, L) / Copriauricolari (XS, S, M, L)

Câble de recharge USB / USB-Ladekabel / Cavo per la carica USB

Pince / Klemme / Graffetta

Guide de prise en main (ce dépliant) / Kurzanleitung (dieser Handzettel) / Guida rapida (questo opuscolo)

Guide de mise en garde / Sicherheitsanweisungen / Guida precauzionale























Español / Português / Русский

## **✓** Comprobar / Conteúdo da embalagem / Проверка







# 🎵 Música / Música / Музыка **2** SEC **■【** >>) **>>**| OFF R<sub>2</sub> SEC ►II டு **2** SEC **I**







# 简体中文 / 繁體中文 / 한국어

#### ✔ 检查 / 檢查 / 확인