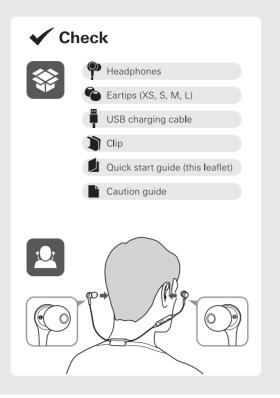

### ✓ Vérifier / Kontrolle / Controllo

Casque / Kopfhörer / Cuffie

Embouts (XS, S, M, L) / Ohrstöpsel (XS, S, M, L) / Copriauricolari (XS, S, M, L)

Câble de recharge USB / USB-Ladekabel / Cavo per la carica USB

Pince / Klemme / Graffetta

Guide de prise en main (ce dépliant) / Kurzanleitung (dieser Handzettel) / Guida rapida (questo opuscolo)

Guide de mise en garde / Sicherheitsanweisungen / Guida precauzionale