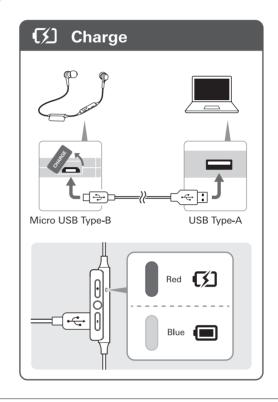

### ✓ Vérifier / Kontrolle / Controllo

Casque / Kopfhörer / Cuffie

Embouts (XS, S, M, L) / Ohrstöpsel (XS, S, M, L) / Copriauricolari (XS, S, M, L)

Câble de recharge USB / USB-Ladekabel / Cavo per la carica USB

Pince / Klemme / Graffetta

Guide de prise en main (ce dépliant) / Kurzanleitung (dieser Handzettel) / Guida rapida (questo opuscolo)

Guide de mise en garde / Sicherheitsanweisungen / Guida precauzionale