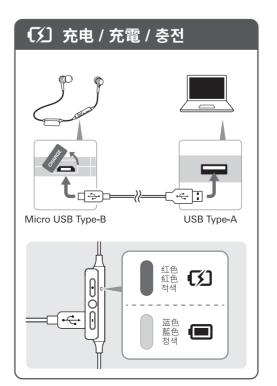

•



















Français / Deutsch / Italiano

### ✓ Vérifier / Kontrolle / Controllo



Casque / Kopfhörer / Cuffie

Embouts (XS, S, M, L) / Ohrstöpsel (XS, S, M, L) / Copriauricolari (XS, S, M, L)

Câble de recharge USB / USB-Ladekabel / Cavo per la carica USB

Pince / Klemme / Graffetta

Guide de prise en main (ce dépliant) / Kurzanleitung (dieser Handzettel) / Guida rapida (questo opuscolo)

Guide de mise en garde / Sicherheitsanweisungen / Guida precauzionale























Español / Português / Русский

## **✓** Comprobar / Conteúdo da embalagem / Проверка







# 🎵 Música / Música / Музыка **2** SEC **■【** >>) **>>**| OFF R<sub>2</sub> SEC ►II டு **2** SEC **I**







# 简体中文 / 繁體中文 / 한국어

#### ✔ 检查 / 檢查 / 확인