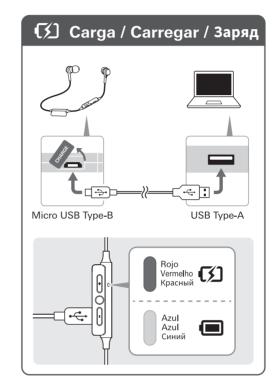

•



















Français / Deutsch / Italiano

### ✓ Vérifier / Kontrolle / Controllo



Casque / Kopfhörer / Cuffie

Embouts (XS, S, M, L) / Ohrstöpsel (XS, S, M, L) / Copriauricolari (XS, S, M, L)

Câble de recharge USB / USB-Ladekabel / Cavo per la carica USB

Pince / Klemme / Graffetta

Guide de prise en main (ce dépliant) / Kurzanleitung (dieser Handzettel) / Guida rapida (questo opuscolo)

Guide de mise en garde / Sicherheitsanweisungen / Guida precauzionale























Español / Português / Русский

## **✓** Comprobar / Conteúdo da embalagem / Проверка







# 🎵 Música / Música / Музыка **2** SEC **■【** >>) **>>**| OFF R<sub>2</sub> SEC ►II டு **2** SEC **I**







# 简体中文 / 繁體中文 / 한국어

#### ✔ 检查 / 檢查 / 확인