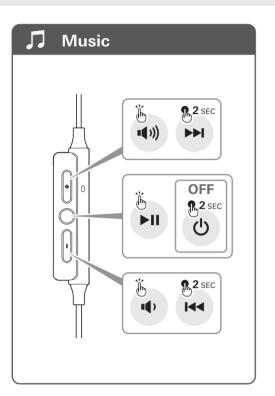

# 🎵 Música / Música / Музыка **2** SEC **■【** >>) **>>**| OFF R<sub>2</sub> SEC ►II டு **2** SEC **I**