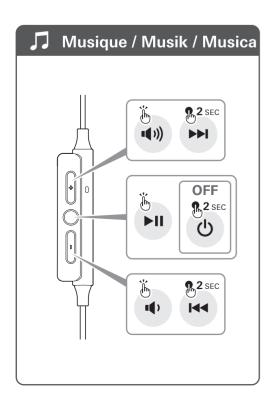

# 🎵 Música / Música / Музыка **2** SEC **■【** >>) **>>**| OFF R<sub>2</sub> SEC ►II டு **2** SEC **I**