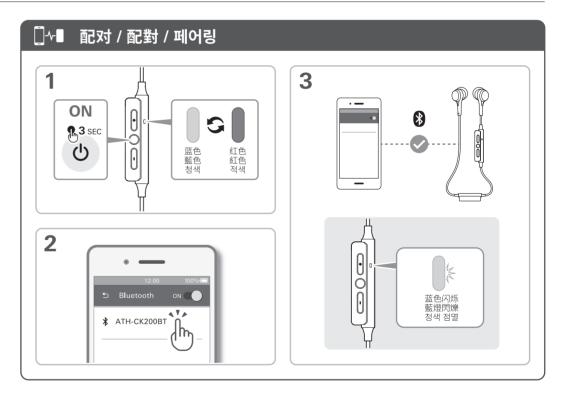

•



















Français / Deutsch / Italiano

### ✓ Vérifier / Kontrolle / Controllo



Casque / Kopfhörer / Cuffie

Embouts (XS, S, M, L) / Ohrstöpsel (XS, S, M, L) / Copriauricolari (XS, S, M, L)

Câble de recharge USB / USB-Ladekabel / Cavo per la carica USB

Pince / Klemme / Graffetta

Guide de prise en main (ce dépliant) / Kurzanleitung (dieser Handzettel) / Guida rapida (questo opuscolo)

Guide de mise en garde / Sicherheitsanweisungen / Guida precauzionale























Español / Português / Русский

## **✓** Comprobar / Conteúdo da embalagem / Проверка







# 🎵 Música / Música / Музыка **2** SEC **■【** >>) **>>**| OFF R<sub>2</sub> SEC ►II டு **2** SEC **I**







# 简体中文 / 繁體中文 / 한국어

#### ✔ 检查 / 檢查 / 확인