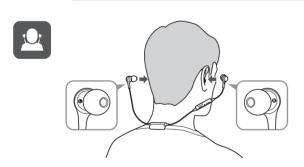

•



















Français / Deutsch / Italiano

### ✓ Vérifier / Kontrolle / Controllo



Casque / Kopfhörer / Cuffie

Embouts (XS, S, M, L) / Ohrstöpsel (XS, S, M, L) / Copriauricolari (XS, S, M, L)

Câble de recharge USB / USB-Ladekabel / Cavo per la carica USB

Pince / Klemme / Graffetta

Guide de prise en main (ce dépliant) / Kurzanleitung (dieser Handzettel) / Guida rapida (questo opuscolo)

Guide de mise en garde / Sicherheitsanweisungen / Guida precauzionale























Español / Português / Русский

## **✓** Comprobar / Conteúdo da embalagem / Проверка







# 🎵 Música / Música / Музыка **2** SEC **■【** >>) **>>**| OFF R<sub>2</sub> SEC ►II டு **2** SEC **I**







# 简体中文 / 繁體中文 / 한국어

#### ✔ 检查 / 檢查 / 확인