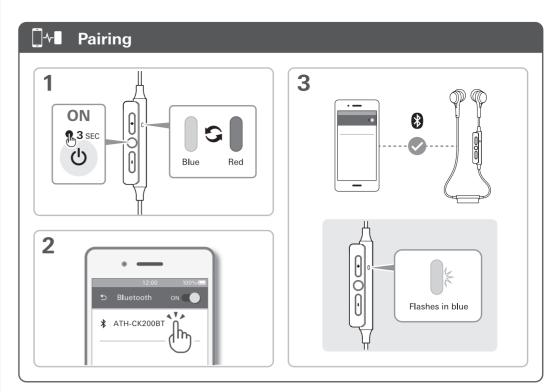

•



















Français / Deutsch / Italiano

### ✓ Vérifier / Kontrolle / Controllo



Casque / Kopfhörer / Cuffie

Embouts (XS, S, M, L) / Ohrstöpsel (XS, S, M, L) / Copriauricolari (XS, S, M, L)

Câble de recharge USB / USB-Ladekabel / Cavo per la carica USB

Pince / Klemme / Graffetta

Guide de prise en main (ce dépliant) / Kurzanleitung (dieser Handzettel) / Guida rapida (questo opuscolo)

Guide de mise en garde / Sicherheitsanweisungen / Guida precauzionale























Español / Português / Русский

## **✓** Comprobar / Conteúdo da embalagem / Проверка







# 🎵 Música / Música / Музыка **2** SEC **■【** >>) **>>**| OFF R<sub>2</sub> SEC ►II டு **2** SEC **I**







# 简体中文 / 繁體中文 / 한국어

#### ✔ 检查 / 檢查 / 확인