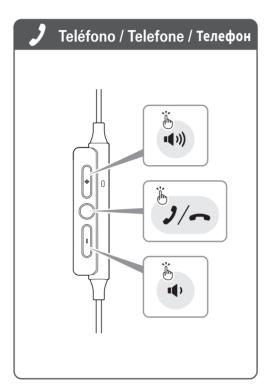

# 🎵 Música / Música / Музыка **2** SEC **■【** >>) **>>**| OFF R<sub>2</sub> SEC ►II டு **2** SEC **I**