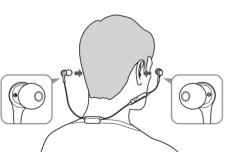

•



















Français / Deutsch / Italiano

### ✓ Vérifier / Kontrolle / Controllo



Casque / Kopfhörer / Cuffie

Embouts (XS, S, M, L) / Ohrstöpsel (XS, S, M, L) / Copriauricolari (XS, S, M, L)

Câble de recharge USB / USB-Ladekabel / Cavo per la carica USB

Pince / Klemme / Graffetta

Guide de prise en main (ce dépliant) / Kurzanleitung (dieser Handzettel) / Guida rapida (questo opuscolo)

Guide de mise en garde / Sicherheitsanweisungen / Guida precauzionale























Español / Português / Русский

## **✓** Comprobar / Conteúdo da embalagem / Проверка







# 🎵 Música / Música / Музыка **2** SEC **■【** >>) **>>**| OFF R<sub>2</sub> SEC ►II டு **2** SEC **I**







# 简体中文 / 繁體中文 / 한국어

#### ✔ 检查 / 檢查 / 확인