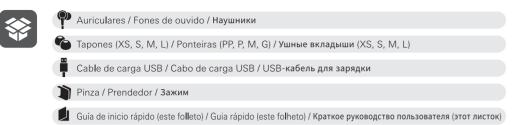

### ✓ Vérifier / Kontrolle / Controllo

Casque / Kopfhörer / Cuffie

Embouts (XS, S, M, L) / Ohrstöpsel (XS, S, M, L) / Copriauricolari (XS, S, M, L)

Câble de recharge USB / USB-Ladekabel / Cavo per la carica USB

Pince / Klemme / Graffetta

Guide de prise en main (ce dépliant) / Kurzanleitung (dieser Handzettel) / Guida rapida (questo opuscolo)

Guide de mise en garde / Sicherheitsanweisungen / Guida precauzionale