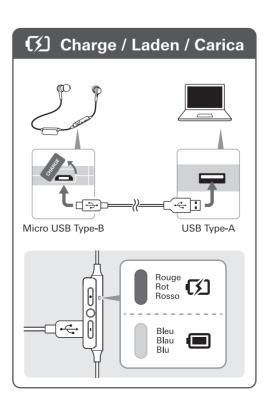

### ✓ Vérifier / Kontrolle / Controllo

Casque / Kopfhörer / Cuffie

Embouts (XS, S, M, L) / Ohrstöpsel (XS, S, M, L) / Copriauricolari (XS, S, M, L)

Câble de recharge USB / USB-Ladekabel / Cavo per la carica USB