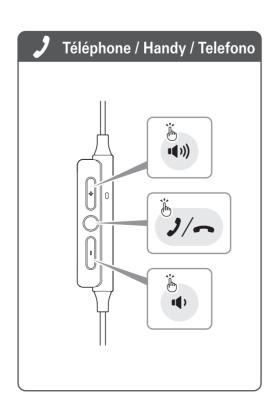

•



















Français / Deutsch / Italiano

### ✓ Vérifier / Kontrolle / Controllo



Casque / Kopfhörer / Cuffie

Embouts (XS, S, M, L) / Ohrstöpsel (XS, S, M, L) / Copriauricolari (XS, S, M, L)

Câble de recharge USB / USB-Ladekabel / Cavo per la carica USB

Pince / Klemme / Graffetta

Guide de prise en main (ce dépliant) / Kurzanleitung (dieser Handzettel) / Guida rapida (questo opuscolo)

Guide de mise en garde / Sicherheitsanweisungen / Guida precauzionale























Español / Português / Русский

## **✓** Comprobar / Conteúdo da embalagem / Проверка







# 🎵 Música / Música / Музыка **2** SEC **■【** >>) **>>**| OFF R<sub>2</sub> SEC ►II டு **2** SEC **I**







# 简体中文 / 繁體中文 / 한국어

#### ✔ 检查 / 檢查 / 확인