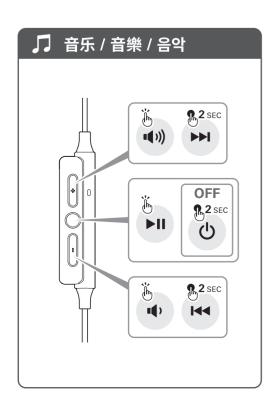

# 🎵 Música / Música / Музыка **2** SEC **■【** >>) **>>**| OFF R<sub>2</sub> SEC ►II டு **2** SEC **I**