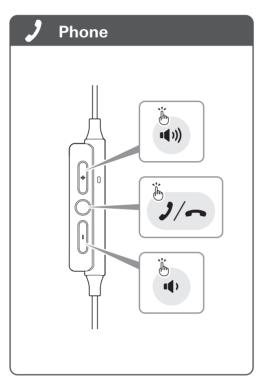

•



















Français / Deutsch / Italiano

### ✓ Vérifier / Kontrolle / Controllo



Casque / Kopfhörer / Cuffie

Embouts (XS, S, M, L) / Ohrstöpsel (XS, S, M, L) / Copriauricolari (XS, S, M, L)

Câble de recharge USB / USB-Ladekabel / Cavo per la carica USB

Pince / Klemme / Graffetta

Guide de prise en main (ce dépliant) / Kurzanleitung (dieser Handzettel) / Guida rapida (questo opuscolo)

Guide de mise en garde / Sicherheitsanweisungen / Guida precauzionale























Español / Português / Русский

## **✓** Comprobar / Conteúdo da embalagem / Проверка







# 🎵 Música / Música / Музыка **2** SEC **■【** >>) **>>**| OFF R<sub>2</sub> SEC ►II டு **2** SEC **I**







# 简体中文 / 繁體中文 / 한국어

#### ✔ 检查 / 檢查 / 확인